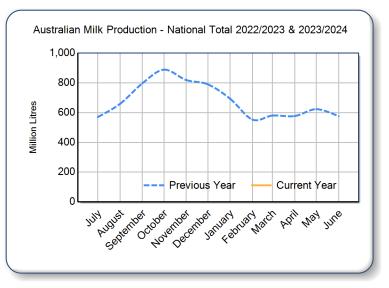

## Milk production report 23/24 by State (Million Litres)

|               |     | New South Wales |       | Victoria |         | Queensland |       | South Australia |       | Western Australia |               | Tasmania |       | Australia |       |       |       |       |       |                |       |       |
|---------------|-----|-----------------|-------|----------|---------|------------|-------|-----------------|-------|-------------------|---------------|----------|-------|-----------|-------|-------|-------|-------|-------|----------------|-------|-------|
|               | -   | 22/23           | 23/24 | Var %    | 22/23   | 23/24      | Var % | 22/23           | 23/24 | Var %             | 22/23         | 23/24    | Var % | 22/23     | 23/24 | Var % | 22/23 | 23/24 | Var % | 22/23          | 23/24 | Var % |
| July          | YTD | 80.7            | 87.7  | 8.6%     | 386.4   | 377.0      | -2.4% | 22.3            | 24.8  | 11.4%             | 32.1          | 32.3     | 0.8%  | 29.1      | 29.4  | 1.3%  | 19.7  | 19.8  | 0.5%  | 570.2          | 571.0 | 0.1%  |
|               |     | 80.7            | 87.7  | 8.6%     | 386.4   | 377.0      | -2.4% | 22.3            | 24.8  | 11.4%             | 32.1          | 32.3     | 0.8%  | 29.1      | 29.4  | 1.3%  | 19.7  | 19.8  | 0.5%  | 570.2          | 571.0 | 0.1%  |
| August        |     | 85.5            |       |          | 450.6   |            |       | 25.1            |       |                   | 35.1          |          |       | 28.2      |       |       | 34.7  |       |       | 659.2          |       |       |
|               | YTD | 166.3           |       |          | 837.0   |            |       | 47.3            |       |                   | 67.2          |          |       | 57.3      |       |       | 54.4  |       |       | 1,229.4        |       |       |
| Septemb<br>er |     | 89.6            |       |          | 527.7   |            |       | 25.0            |       |                   | 43.2          |          |       | 30.0      |       |       | 81.6  |       |       | 797.2          |       |       |
|               | YTD | 255.9           |       |          | 1,364.7 |            |       | 72.3            |       |                   | 110.4         |          |       | 87.3      |       |       | 136.0 |       |       | 2,026.6        |       |       |
| October       |     | 92.8            |       |          | 575.7   |            |       | 26.0            |       |                   | 49.0          |          |       | 32.1      |       |       | 112.9 |       |       | 888.5          |       |       |
|               | YTD | 348.7           |       |          | 1,940.4 |            |       | 98.4            |       |                   | 159.4         |          |       | 119.4     |       |       | 248.9 |       |       | 2,915.1        |       |       |
| Novembe<br>r  |     | 86.4            |       |          | 519.3   |            |       | 25.5            |       |                   | 45.5          |          |       | 30.1      |       |       | 112.0 |       |       | 818.9          |       |       |
|               | YTD | 435.1           |       |          | 2,459.8 |            |       | 123.9           |       |                   | 204.9         |          |       | 149.5     |       |       | 360.9 |       |       | 3,734.1        |       |       |
| Decembe       | •   | 86.2            |       |          | 499.0   |            |       | 25.6            |       |                   | 42.8          |          |       | 28.2      |       |       | 108.4 |       |       | 790.2          |       |       |
| r             | YTD | 521.3           |       |          | 2,958.8 |            |       | 149.4           |       |                   | 247.8         |          |       | 177.7     |       |       | 469.3 |       |       | 4,524.3        |       |       |
| January       |     | 81.0            |       |          | 423.3   |            |       | 24.5            |       |                   | 41.1          |          |       | 26.4      |       |       | 97.1  |       |       | 693.4          |       |       |
|               | YTD | 602.4           |       |          | 3,382.0 |            |       | 173.9           |       |                   | 288.9         |          |       | 204.1     |       |       | 566.4 |       |       | 5,217.7        |       |       |
| February      |     | 72.9            |       |          | 323.7   |            |       | 20.3            |       |                   | 34.8          |          |       | 24.3      |       |       | 77.4  |       |       | 553.5          |       |       |
| lebiuary      | YTD | 675.3           |       |          | 3,705.7 |            |       | 194.2           |       |                   | <i>323.</i> 7 |          |       | 228.5     |       |       | 643.8 |       |       | 5,771.2        |       |       |
| March         |     | 78.4            |       |          | 333.8   |            |       | 21.3            |       |                   | 39.9          |          |       | 27.1      |       |       | 79.9  |       |       | 580.3          |       |       |
| Warch         | YTD | 753.6           |       |          | 4,039.5 |            |       | 215.5           |       |                   | 363.6         |          |       | 255.6     |       |       | 723.7 |       |       | 6,351.5        |       |       |
| April         |     | 75.8            |       |          | 340.1   |            |       | 20.7            |       |                   | 38.7          |          |       | 26.2      |       |       | 75.7  |       |       | 577.2          |       |       |
| Арп           | YTD | 829.4           |       |          | 4,379.5 |            |       | 236.2           |       |                   | 402.3         |          |       | 281.7     |       |       | 799.4 |       |       | <i>6,928.7</i> |       |       |
| Мау           | _   | 80.0            |       |          | 388.2   |            |       | 20.8            |       |                   | 38.0          |          |       | 28.1      |       |       | 68.2  |       |       | 623.3          |       |       |
|               | YTD | 909.4           |       |          | 4,767.7 |            |       | 257.0           |       |                   | 440.3         |          |       | 309.8     |       |       | 867.6 |       |       | 7,551.9        |       |       |
| June          | _   | 80.4            |       |          | 373.3   |            |       | 21.8            |       |                   | 33.8          |          |       | 28.5      |       |       | 38.8  |       |       | 576.6          |       |       |
|               | YTD | 989.9           |       |          | 5,141.0 |            |       | 278.8           |       |                   | 474.1         |          |       | 338.4     |       |       | 906.4 |       |       | 8,128.5        |       |       |
| Total         |     | 989.9           |       |          | 5,141.0 |            |       | 278.8           |       |                   | 474.1         |          |       | 338.4     |       |       | 906.4 |       |       | 8,128.5        |       |       |