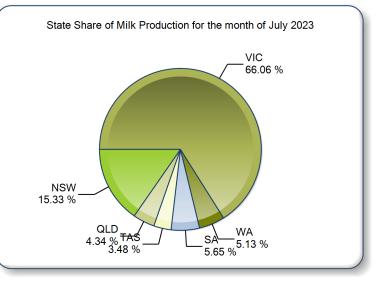

|              | Milk pro     | Dairy<br>Australia |           |         |         |         |         |           |
|--------------|--------------|--------------------|-----------|---------|---------|---------|---------|-----------|
|              |              | NSW                | VIC       | QLD     | SA      | WA      | TAS     | Australia |
| Month        | July-21      | 92,333             | 411,866   | 25,974  | 34,016  | 29,116  | 22,272  | 615,577   |
|              | July-22      | 80,743             | 386,374   | 22,269  | 32,069  | 29,059  | 19,685  | 570,199   |
|              | July-23      | 87,662             | 377,020   | 24,806  | 32,322  | 29,429  | 19,791  | 571,029   |
|              | % change     | 8.6%               | -2.4%     | 11.4%   | 0.8%    | 1.3%    | 0.5%    | 0.1%      |
| Region Share | July-22      | 14.2%              | 67.8%     | 3.9%    | 5.6%    | 5.1%    | 3.5%    | 100.0%    |
|              | July-23      | 15.4%              | 66.0%     | 4.3%    | 5.7%    | 5.2%    | 3.5%    | 100.0%    |
|              |              | NSW                | VIC       | QLD     | SA      | WA      | TAS     | Australia |
| Year To Date | 2021/2022    | 92,333             | 411,866   | 25,974  | 34,016  | 29,116  | 22,272  | 615,577   |
|              | 2022/2023    | 80,743             | 386,374   | 22,269  | 32,069  | 29,059  | 19,685  | 570,199   |
|              | 2023/2024    | 87,662             | 377,020   | 24,806  | 32,322  | 29,429  | 19,791  | 571,029   |
|              | % change     | 8.6%               | -2.4%     | 11.4%   | 0.8%    | 1.3%    | 0.5%    | 0.1%      |
| Region Share | 2022/2023    | 14.2%              | 67.8%     | 3.9%    | 5.6%    | 5.1%    | 3.5%    | 100.0%    |
|              | 2023/2024    | 15.4%              | 66.0%     | 4.3%    | 5.7%    | 5.2%    | 3.5%    | 100.0%    |
|              |              | NSW                | VIC       | QLD     | SA      | WA      | TAS     | Australia |
| Total        | 2022/2023    | 989,863            | 5,141,041 | 278,752 | 474,100 | 338,366 | 906,416 | 8,128,538 |
|              | Region Share | 12.2%              | 63.2%     | 3.4%    | 5.8%    | 4.2%    | 11.2%   | 100.0%    |