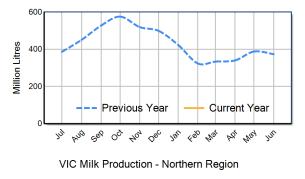

VIC Milk Production - Total Regions

satified and the set of the set o

VIC Milk Production - Western Region

VIC Milk Production - Eastern Region

Please note: These reports contain data based on a combination of voluntary direct reporting from processors, and data sourced from government agencies. Retrospective adjustments are possible if new or revised data is received.