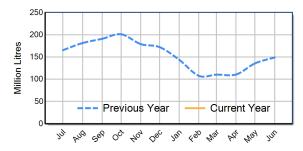

VIC Milk Production - Total Regions

satified and the set of the set o

VIC Milk Production - Western Region

VIC Milk Production - Eastern Region

Please note: These reports contain data based on a combination of voluntary direct reporting from processors, and data sourced from government agencies. Retrospective adjustments are possible if new or revised data is received.