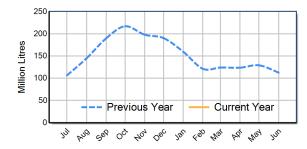

VIC Milk Production - Total Regions

satified and the set of the set o

VIC Milk Production - Western Region

VIC Milk Production - Eastern Region

Please note: These reports contain data based on a combination of voluntary direct reporting from processors, and data sourced from government agencies. Retrospective adjustments are possible if new or revised data is received.