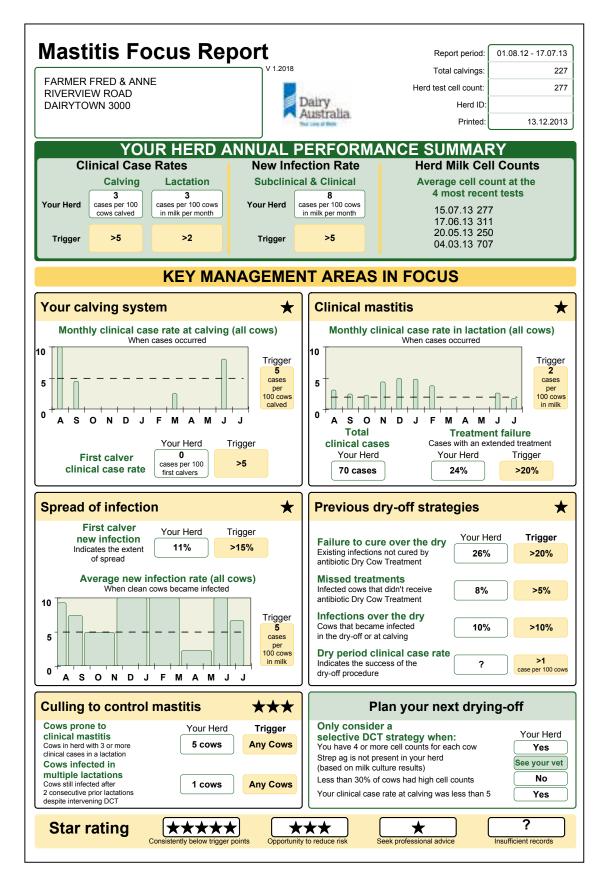

## Your calving system

Calving dates: 
Clinical case records: 
Termination dates: 
Birth dates:

#### Monthy clinical case rate at calving

Number of clinical cases within 14 days of calving:

When they occured:

Aug Sep Oct Nov Dec Jan Feb Mar Apr May Jun Jul 3 1 2

#### First calver clinical case rate

First calvers that calved during the report period Clinical cases in first calvers within 14 days of calving

## Clinical mastitis management

Calving dates: 
Clinical case records: 
Termination dates: 
LCT records:

#### Monthy clinical case rate in lactation

Number of clinical cases in lactation

(from 14 days after calving):

When they occured:

 Aug
 Sep
 Oct
 Nov
 Dec
 Jan
 Feb
 Mar
 Apr
 May
 Jun
 Jul

 7
 6
 6
 11
 11
 10
 5
 5
 2

#### Total clinical cases

70

63

#### Treatment failure

Number of cases given an extended treatment course (4 or more doses of antibiotic in 10 days):

17

152