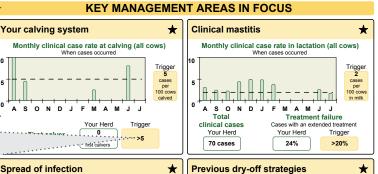

# Spread of infection

Calving dates: 
Clinical case records: 
Herd test records: 
Termination dates: 
Birth dates:

#### First calver new infection

The number of first calvers that developed a high cell count or clinical case during

the report period:

#### Average new infection rate

Average infection rate between herd tests:

20.08.2012 - 9.3 20.05.2013 - 2.3 17.09.2012 - 7.4 17.06.2013 - 11.7 15.07.2013 - 6.7

12.11.2012 - 4.9 21.01.2013 - 10.3

04.03.2013 - 13.7

## Culling to control mastitis

Clinical case records: 
Herd test records: DCT records: 📈 Termination dates:

#### Cows prone to clinical mastitis

Number of cows in herd with 3 or more clinical cases in a lactation:

#### Cows infected in multiple lactations

Number of cows still infected after 2 consecutive prior lactations despite intervening DCT