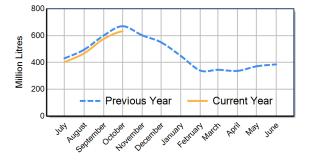

VIC Milk Production - Total Regions

VIC Milk Production - Northern Region

VIC Milk Production - Eastern Region

VIC Milk Production - Western Region