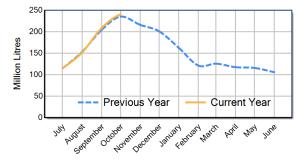

VIC Milk Production - Total Regions

VIC Milk Production - Northern Region

VIC Milk Production - Eastern Region

VIC Milk Production - Western Region