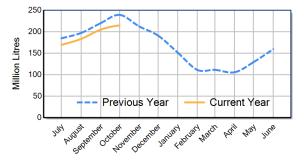

VIC Milk Production - Total Regions

VIC Milk Production - Northern Region

VIC Milk Production - Eastern Region

VIC Milk Production - Western Region