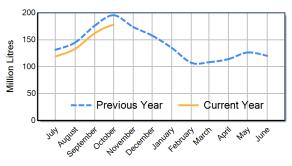

VIC Milk Production - Total Regions

VIC Milk Production - Northern Region

VIC Milk Production - Eastern Region

VIC Milk Production - Western Region